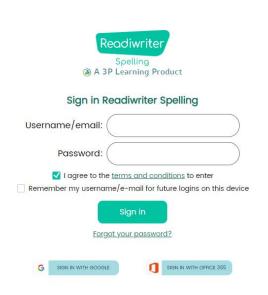

## Logging into Readiwriter Spelling

Type Readiwriter spelling into your internet search engine and click on the Readiwriter sign in link.

Your child should enter their username and password. This is the same username and password as for their Mathletics account.