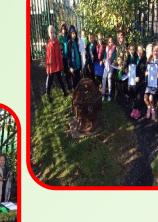

If you have any concerns, please contact one of our safeguarding leads.

Chestnut Class Year 4 have been very busy this fortnight with lots of hands on activities that the children have

Year 3

Poplar and Oak enjoyed their local area walk and learned a lot local area walk and learned about land use in Bedlington.