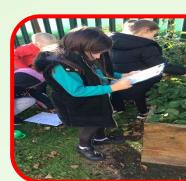

## **Outdoors**

Year 2 explored outdoors this week with their magnifying glasses to hunt for insects and discover if they preferred light or dark places.