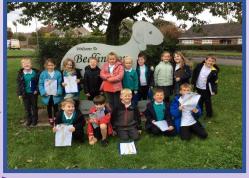

If you have any concerns, please contact one of our safeguarding leads.

Chestnut Class Year 4 have been very busy this fortnight with lots of hands on activities that the children have

Year 3

Poplar and Oak enjoyed their local area walk and learned a lot local area walk and learned about land use in Bedlington.