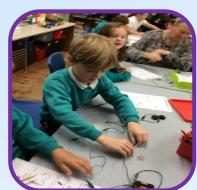

If you have any concerns, please contact one of our safeguarding leads.

Chestnut Class Year 4 have been very busy this fortnight with lots of hands on activities that the children have

Year 3

Poplar and Oak enjoyed their local area walk and learned a lot local area walk and learned about land use in Bedlington.