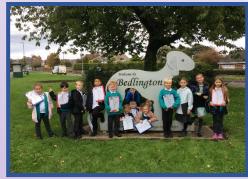

If you have any concerns, please contact one of our safeguarding leads.

Chestnut Class Year 4 have been very busy this fortnight with lots of hands on activities that the children have

Year 3

Poplar and Oak enjoyed their local area walk and learned a lot local area walk and learned about land use in Bedlington.