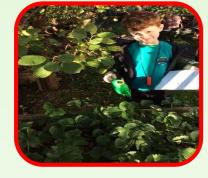

## **Outdoors**

Year 2 explored outdoors this week with their magnifying glasses to hunt for insects and discover if they preferred light or dark places.