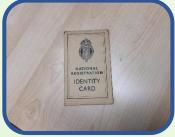

# Rowan - WWII

Rowan Class were privileged this week to have a very special visitor who was able to come and talk to them about what it was like to live during World War II. They continued the World War II theme in the cookery lesson this week where they learned the skills of peeling and chopping.