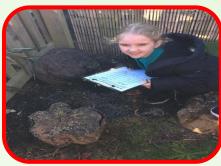

## **Outdoors**

Year 2 explored outdoors this week with their magnifying glasses to hunt for insects and discover if they preferred light or dark places.