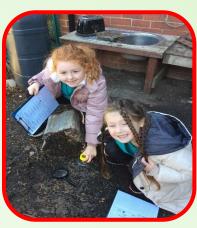

## **Outdoors**

Year 2 explored outdoors this week with their magnifying glasses to hunt for insects and discover if they preferred light or dark places.