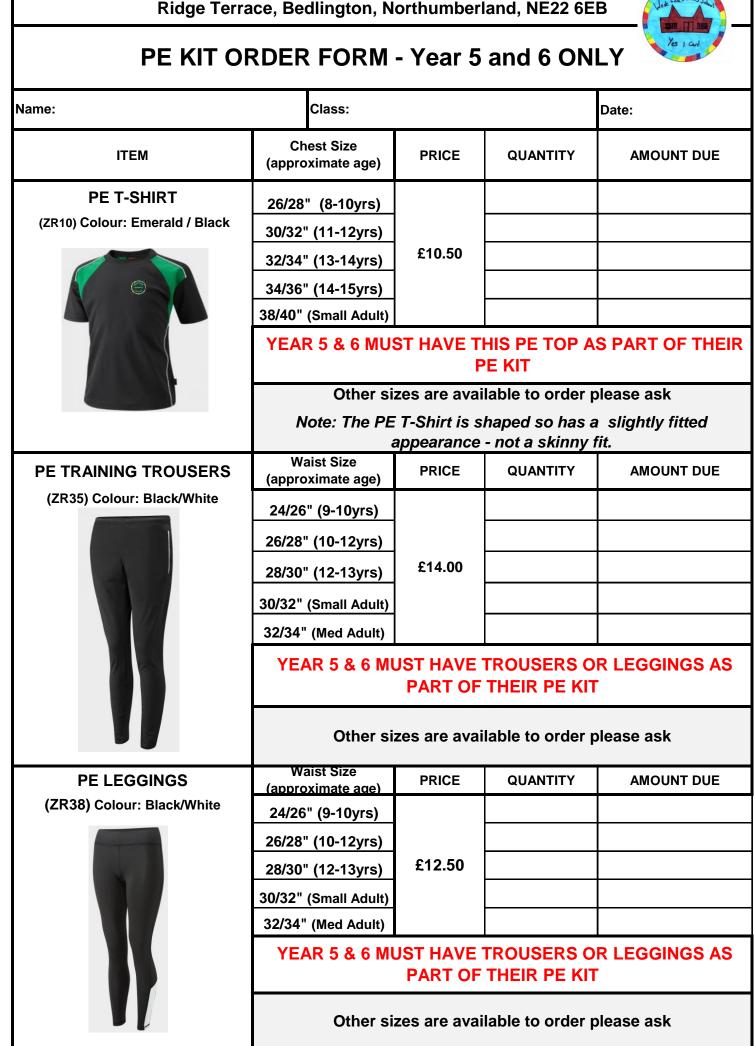

| PE SHORTS                                        | Waist size (same as trousers)                 | PRICE  | QUANTITY | AMOUNT DUE |
|--------------------------------------------------|-----------------------------------------------|--------|----------|------------|
| (ZR50) Colour: Emerald / Black                   | 22/24"                                        | £9.50  |          |            |
|                                                  | 24/26"                                        |        |          |            |
|                                                  | 28/30"                                        |        |          |            |
|                                                  | 32"                                           |        |          |