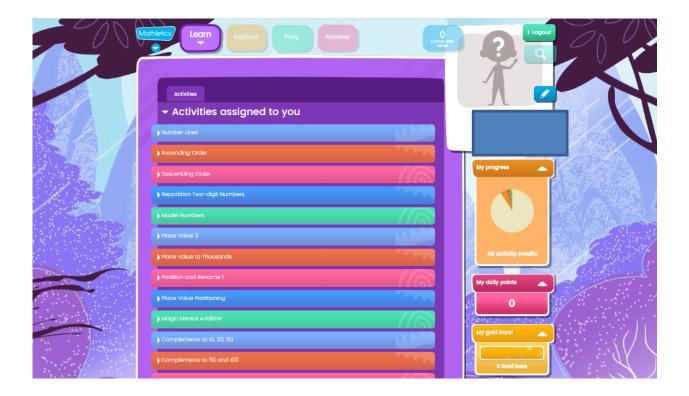

They should then be directed to their home page where there will be a list of assigned activities. To complete an activity, click on it.

If there are no assigned activities, the children can access Live Mathletics. They can also see their points score as they complete activities. Each week, the children can earn a certificate if they score 1000 points or more. These will be printed out and given to the children.