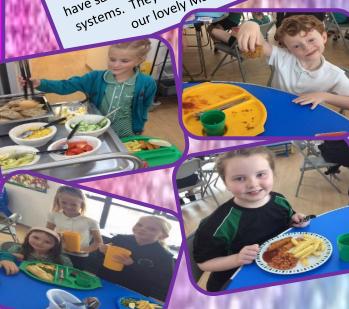

Cuthbert's Church at 4pm

**Thursday 21 December** – school closes for Christmas break

Friday 22 December – Teacher Training day

Monday 8 January - school opens

This fortnight in pictures

## Safeguarding message

You can also call the NSPCC helpline on 0808 800 5000 or email at help@nspcc.org.uk.

Our fabulous Mrs Waters reinvented the way our ravurous wirs yvacers remvenced the way children have lunches and all of the children children have junches and all of the new have said how much they are enjoying the new have salu now much they are enjoying the new systems. They also love the fabulous lunches