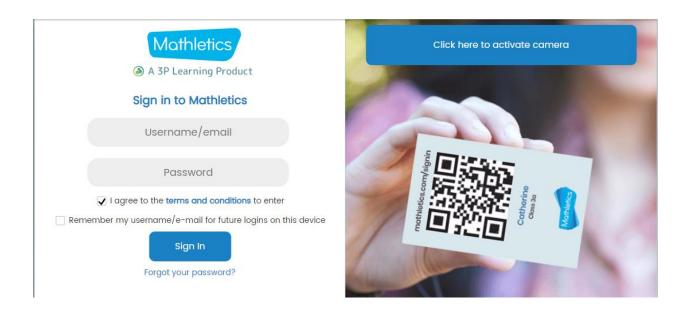

## Logging into Mathletics

Type Mathletics into your internet search engine and click on the Mathletics sign in link.

Your child should enter their username and password. This should be in the home-learning pack that was sent out last week.