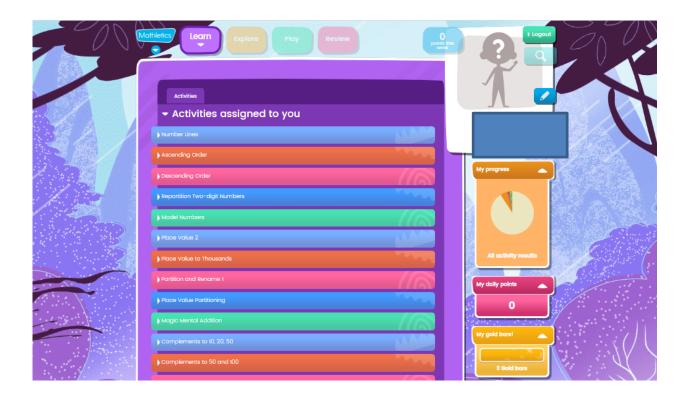

They should then be directed to their home page where there will be a list of assigned activities. To complete an activity, click on it.

If there are no assigned activities, the children can access Live Mathletics. They can also see their points score as they complete activities