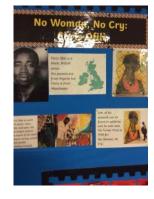

#### Mutual Respect at West End Primary School

We have opportunities to contribute to our community.

We have opportunities to celebrate different faiths, cultures, views and races.

## Mutual Respect

We have opportunities to learn about other faiths, cultures, traditions, communities and ways of life.