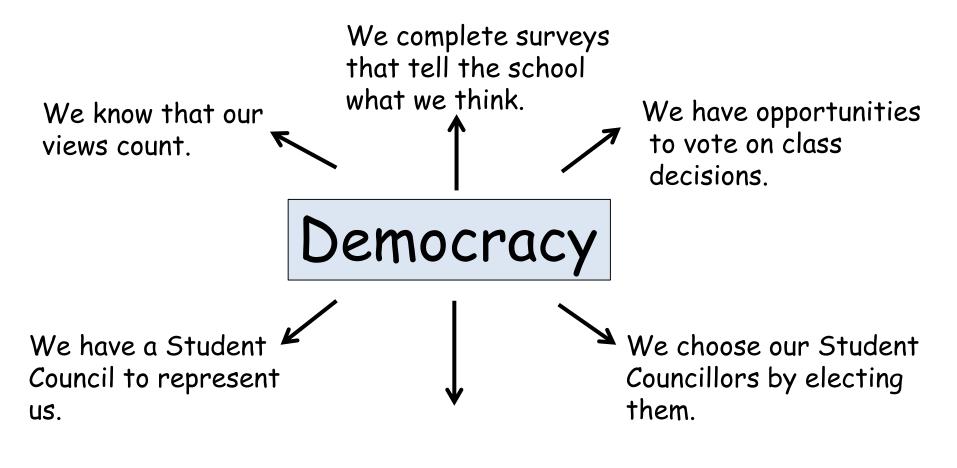

#### Democracy at West End Primary School

We have a Student Panel to represents us when the school makes a new appointment.